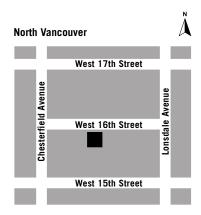

## North Shore Medical Imaging

MRI X-Ray | Mammography | Ultrasound | Bone Density

☐ North Vancouver

Head Office 139 West 16th Street North Vancouver, BC V7M 1T3

Tel: 604 987 9729 Fax: 604 984 8395 ☐ West Vancouver